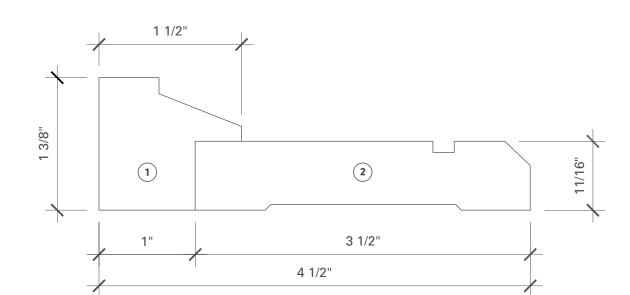

# 2.1—Casings

1 ILINE 2913B

2 ILINE 2902

**ILINE 2901** 

1 ILINE 2902B

2 ILINE 2902

4

2.1 Casings