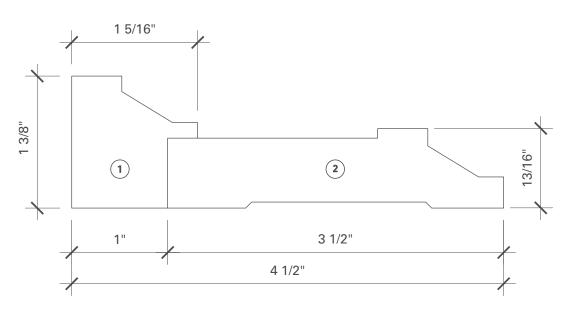

**ILINE 2903** 

**ILINE 2904** 

**ILINE 2905** 

1 ILINE 2906B

2.1 Casings

2 ILINE 2906

**ILINE 2907** 

**ILINE 2908** 