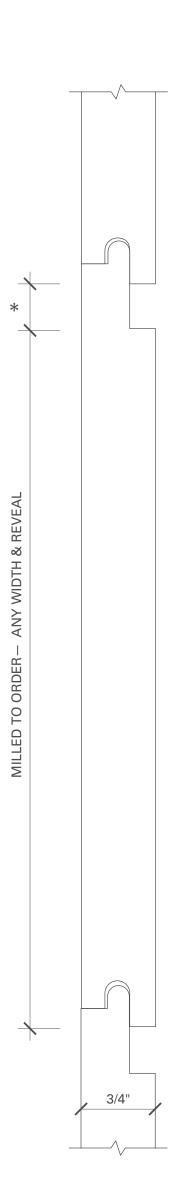

#### Shoe Mouldings

ILINE 1901C

ILINE 1902C

ILINE 1901S

**ILINE 1902S** 

**ILINE 1903C** 

**ILINE 1904C** 

**ILINE 1903S** 

**ILINE 1904S** 