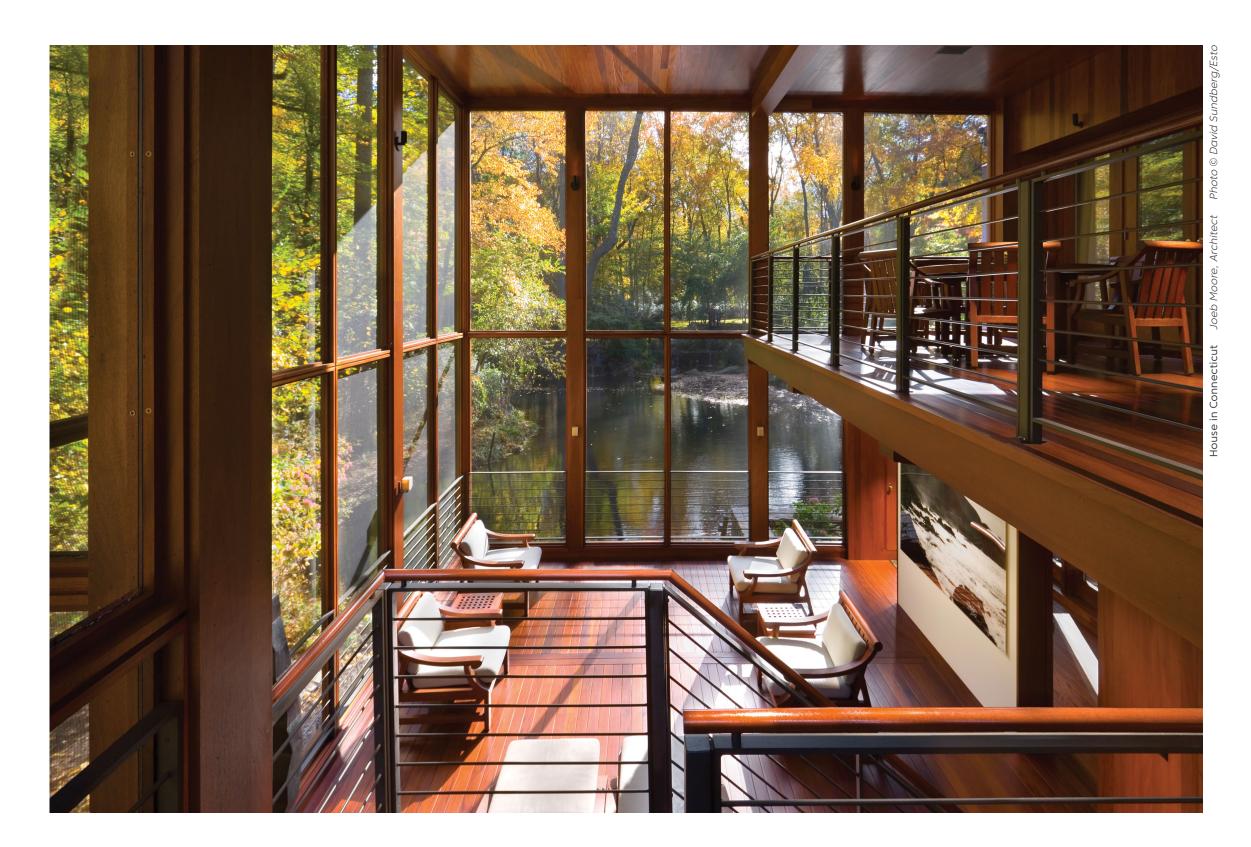

.

The ILINE collection is the next great step in the evolution of Interstate + Lakeland Lumber, the leader in moulding profiles stocking programs. I truly hope that you will enjoy using and designing with the ILINE series of mouldings as much we have enjoyed creating it for you.

We look forward to serving you,

Sheldon Kahan + IL Millwork Staff

## 1 — OverviewThe Next Great Step

The ILINE Collection is a comprehensive moulding program that offers a fresh pallet of new and vibrant profiles that will be an enhancement to any interior space. These profiles are divided into categories based upon their specific application.

To ensure that the proper mouldings are specified in the project, simply write the corresponding ILINE moulding number in your specifications, or architectural plans.



#### In-Stock and Ready for Prompt Delivery

Our 100,000-square-foot millwork distribution center, located in Bethel, CT, stocks all of the ILINE Collection moulding profiles shown in this book. All of the ILINE profiles are produced from a solid poplar substrate with a machine applied water based low VOC primer. This process allows for greater stability of the ILINE product and less interior acclimation time prior to installation.

#### Custom Runs and Profiles

Although ILINE is stocked in primed poplar only, we have the ability to match all of the profiles in any hardwood for those rooms that require a stained finish. In addition, we are capable of manufacturing all of the ILINE profiles for curved or radius applications. If you are unable to select a profile that fits your design cri