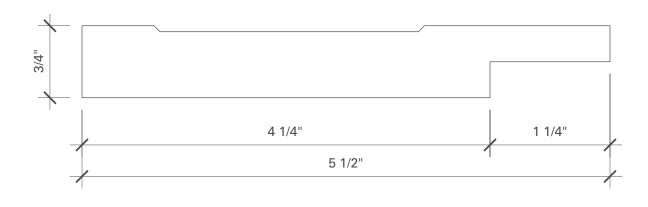

# 2.4 — Bases

- 1 ILINE 1901
- 2 ILINE 1901S

- 1 ILINE 1902
- 2 ILINE 1901S

26

2.4 Bases

- 1 ILINE 1903
- 2 ILINE 1903S

- 1 ILINE 1904
- 2 ILINE 1902S

- 1 ILINE 1905
- 2 ILINE 1904S

- 1 ILINE 1906
- 2 ILINE 1904S

- 1 IL 135
- 2 ILINE 1904S
- 3 ILINE 1902C

- 1 IL 134
- 2 ILINE 1901S
- 3 ILINE 1903C

#### Shoe Mouldings

ILINE 1901C

ILINE 1902C

ILINE 1901S

**ILINE 1902S** 

**ILINE 1903C** 

**ILINE 1904C** 

**ILINE 1903S** 