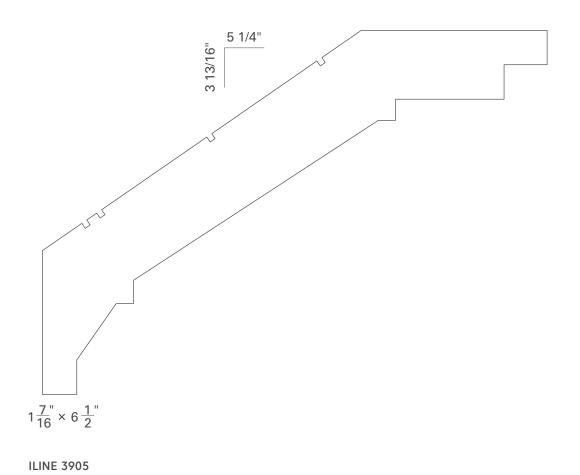

# 2.3—Ceiling Combinations

2.3 Combinations

1 ILINE 1905

2 IL 372

2.3 Combinations 2.3 Combinations

1 ILINE 3912

2 ILINE 3901

2.3 Combinations

1 ILINE 3903

2 ILINE 3905