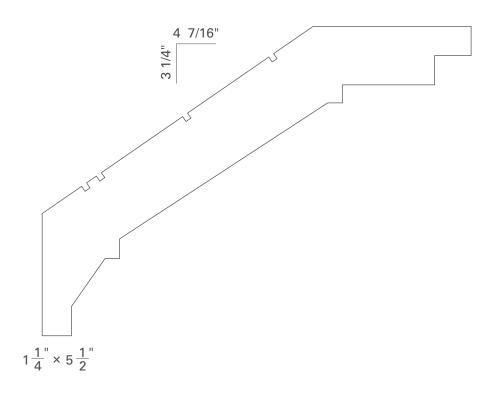

# 2.2 — Coves

**ILINE 3901** 

**ILINE 3902** 

10 PROFILES SHOWN 1:1 ILINE 3903

**ILINE 3904** 

**ILINE 3906** 

ILINE 3907

ILINE 3908