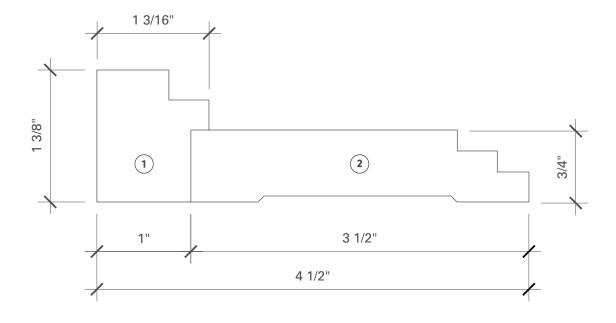

# 2.4 — Bases

- 1 ILINE 1901
- 2 ILINE 1901S

- 1 ILINE 1902
- 2 ILINE 1901S

26

2.4 Bases

- 1 ILINE 1903
- 2 ILINE 1903S

- 1 ILINE 1904
- 2 ILINE 1902S

- 1 ILINE 1905
- 2 ILINE 1904S