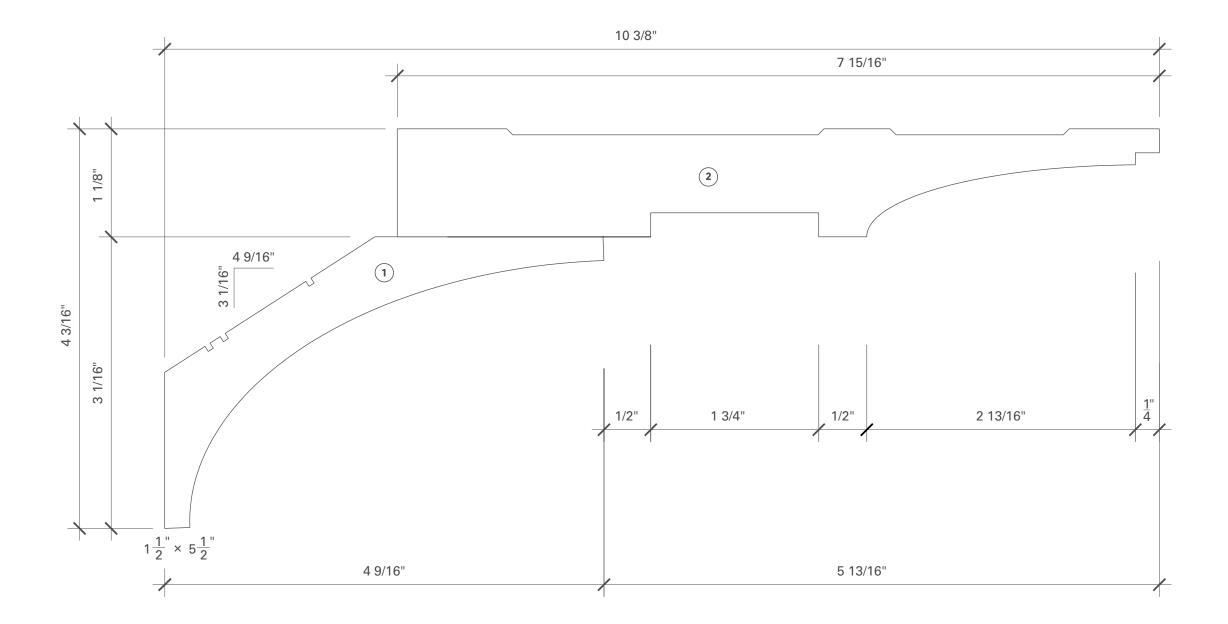

# 2.2 — Coves

**ILINE 3901** 

**ILINE 3902** 

10 PROFILES SHOWN 1:1 ILINE 3903

**ILINE 3904** 

**ILINE 3906** 

ILINE 3907

ILINE 3908