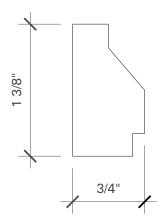

# 2.4 — Bases

- 1 ILINE 1901
- 2 ILINE 1901S

- 1 ILINE 1902
- 2 ILINE 1901S

26

2.4 Bases

- 1 ILINE 1903
- 2 ILINE 1903S

- 1 ILINE 1904
- 2 ILINE 1902S

- 1 ILINE 1905
- 2 ILINE 1904S