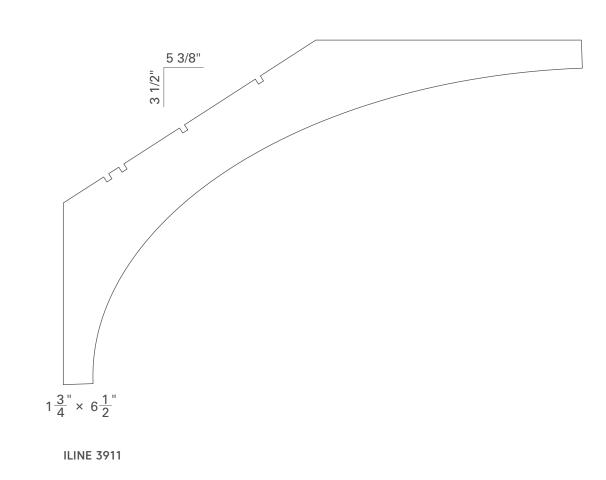

# 2.3—Ceiling Combinations

2.3 Combinations

1 ILINE 1905

2 IL 372

2.3 Combinations 2.3 Combinations

1 ILINE 3912

2 ILINE 3901

2.3 Combinations