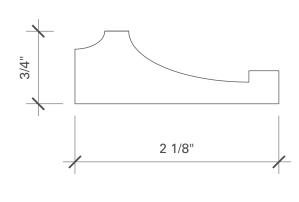

# 2.2 — Coves

**ILINE 3901** 

**ILINE 3902** 

10 PROFILES SHOWN 1:1 ILINE 3903

**ILINE 3904** 

**ILINE 3906** 

ILINE 3907

ILINE 3908