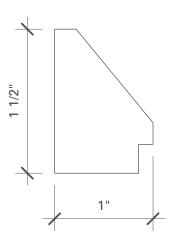

# 2.4 — Bases

- 1 ILINE 1901
- 2 ILINE 1901S

- 1 ILINE 1902
- 2 ILINE 1901S

26

2.4 Bases

- 1 ILINE 1903
- 2 ILINE 1903S

- 1 ILINE 1904
- 2 ILINE 1902S

- 1 ILINE 1905
- 2 ILINE 1904S