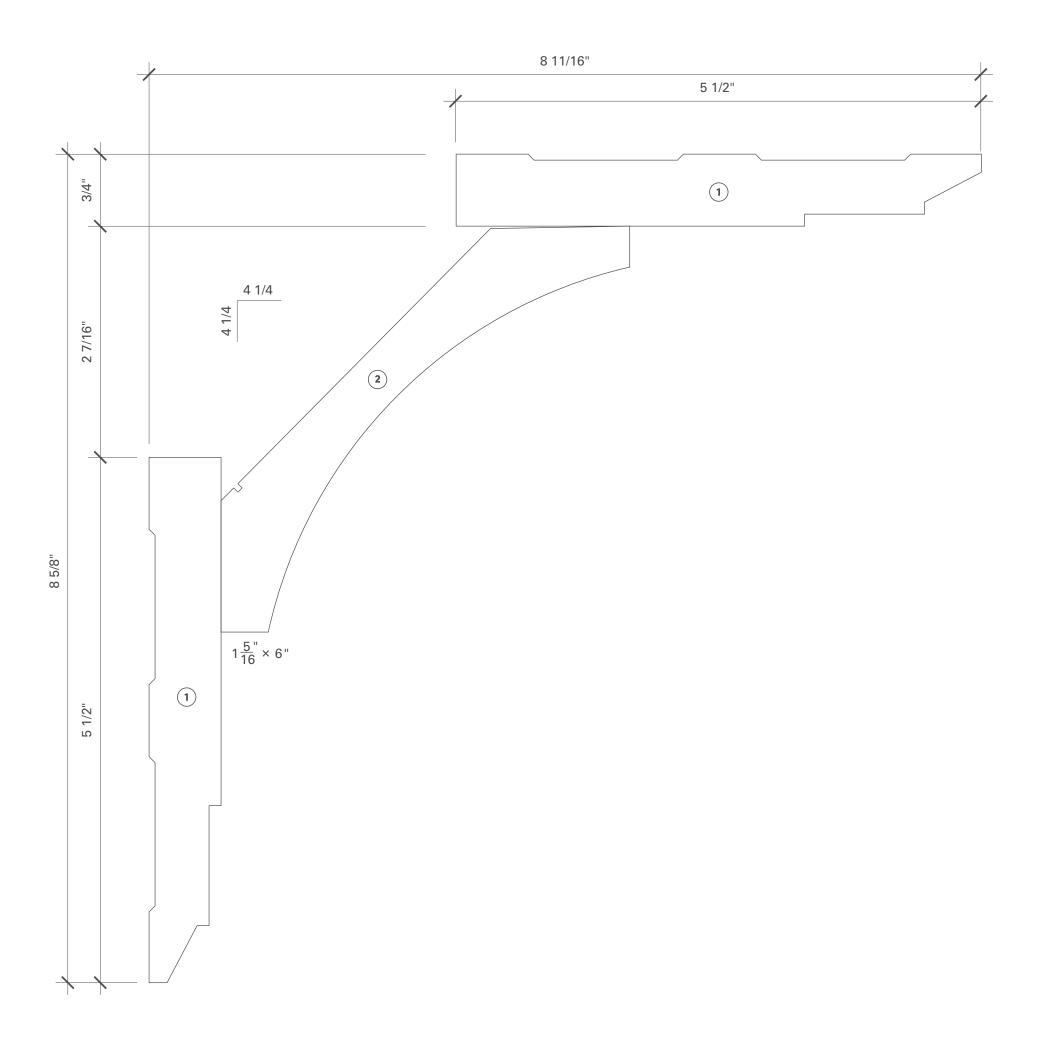

# 2.3—Ceiling Combinations

2.3 Combinations

1 ILINE 1905

2 IL 372

2.3 Combinations 2.3 Combinations

1 ILINE 3912

2 ILINE 3901

2.3 Combinations