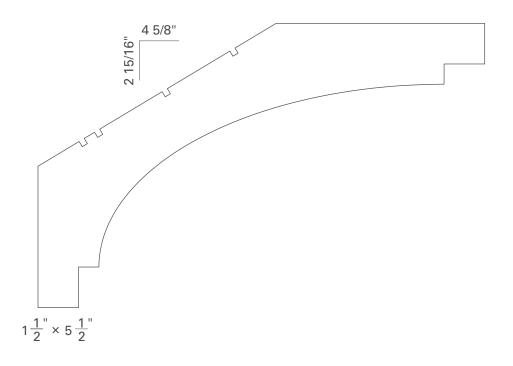

# 2.3—Ceiling Combinations

2.3 Combinations

1 ILINE 1905

2 IL 372

2.3 Combinations 2.3 Combinations

1 ILINE 3912

2 ILINE 3901

2.3 Combinations