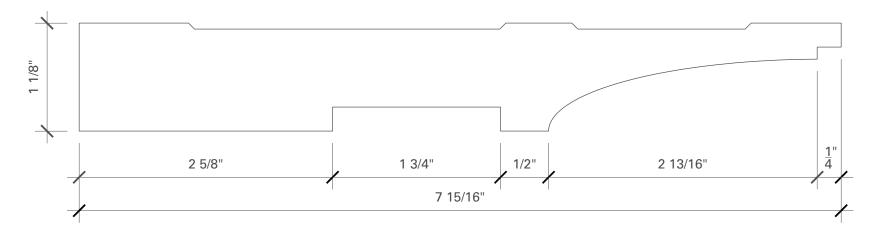

# 2.2 — Coves

**ILINE 3901** 

**ILINE 3902** 

10 PROFILES SHOWN 1:1 ILINE 3903

**ILINE 3904** 

**ILINE 3906** 

ILINE 3907

ILINE 3908