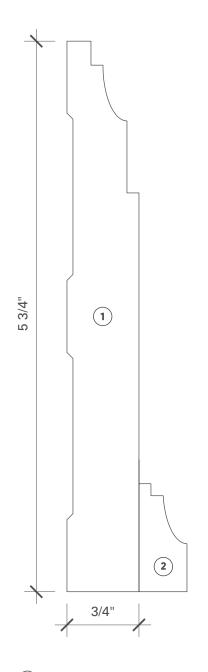

# 2.4 — Bases

- 1 ILINE 1901
- 2 ILINE 1901S

- 1 ILINE 1902
- 2 ILINE 1901S

26

2.4 Bases

- 1 ILINE 1903
- 2 ILINE 1903S

- 1 ILINE 1904
- 2 ILINE 1902S

- 1 ILINE 1905
- 2 ILINE 1904S