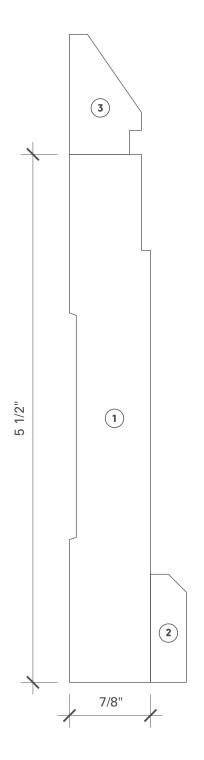

# 2.4 — Bases

- 1 ILINE 1901
- 2 ILINE 1901S

- 1 ILINE 1902
- 2 ILINE 1901S

26

2.4 Bases

- 1 ILINE 1903
- 2 ILINE 1903S

- 1 ILINE 1904
- 2 ILINE 1902S

- 1 ILINE 1905
- 2 ILINE 1904S