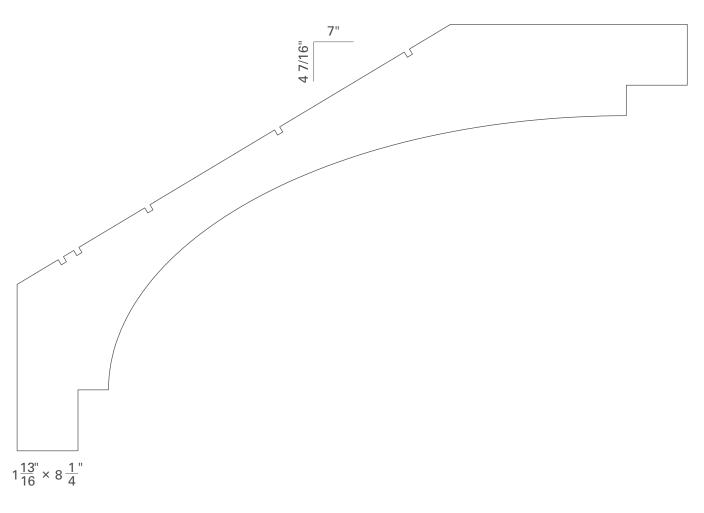

# 2.3—Ceiling Combinations

2.3 Combinations

1 ILINE 1905

2 IL 372

2.3 Combinations 2.3 Combinations

1 ILINE 3912

2 ILINE 3901

2.3 Combinations