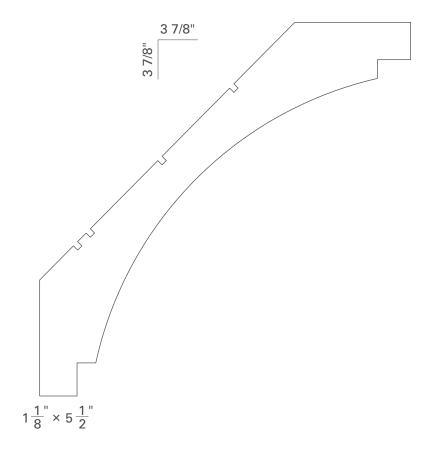

# 2.3—Ceiling Combinations

2.3 Combinations

1 ILINE 1905

2 IL 372

2.3 Combinations 2.3 Combinations

1 ILINE 3912

2 ILINE 3901

2.3 Combinations