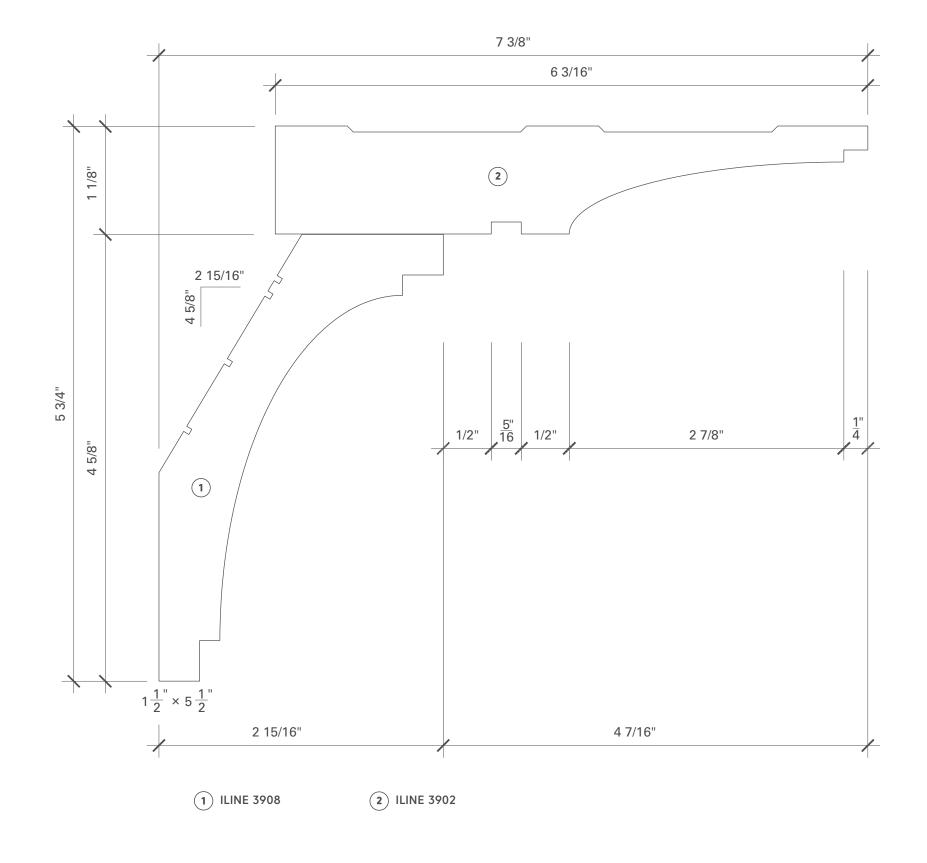

# 2.2 — Coves

**ILINE 3901** 

**ILINE 3902** 

10 PROFILES SHOWN 1:1 ILINE 3903

**ILINE 3904** 

**ILINE 3906** 

ILINE 3907

ILINE 3908