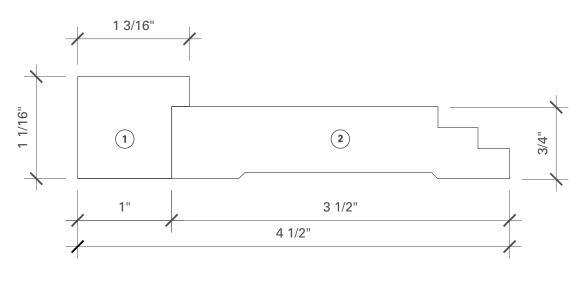

# 2.4 — Bases

- 1 ILINE 1901
- 2 ILINE 1901S

- 1 ILINE 1902
- 2 ILINE 1901S

26

2.4 Bases

- 1 ILINE 1903
- 2 ILINE 1903S

- 1 ILINE 1904
- 2 ILINE 1902S

- 1 ILINE 1905
- 2 ILINE 1904S

- 1 ILINE 1906
- 2 ILINE 1904S

- 1 IL 135
- 2 ILINE 1904S
- 3 ILINE 1902C

- 1 IL 134
- 2 ILINE 1901S
- 3 ILINE 1903C