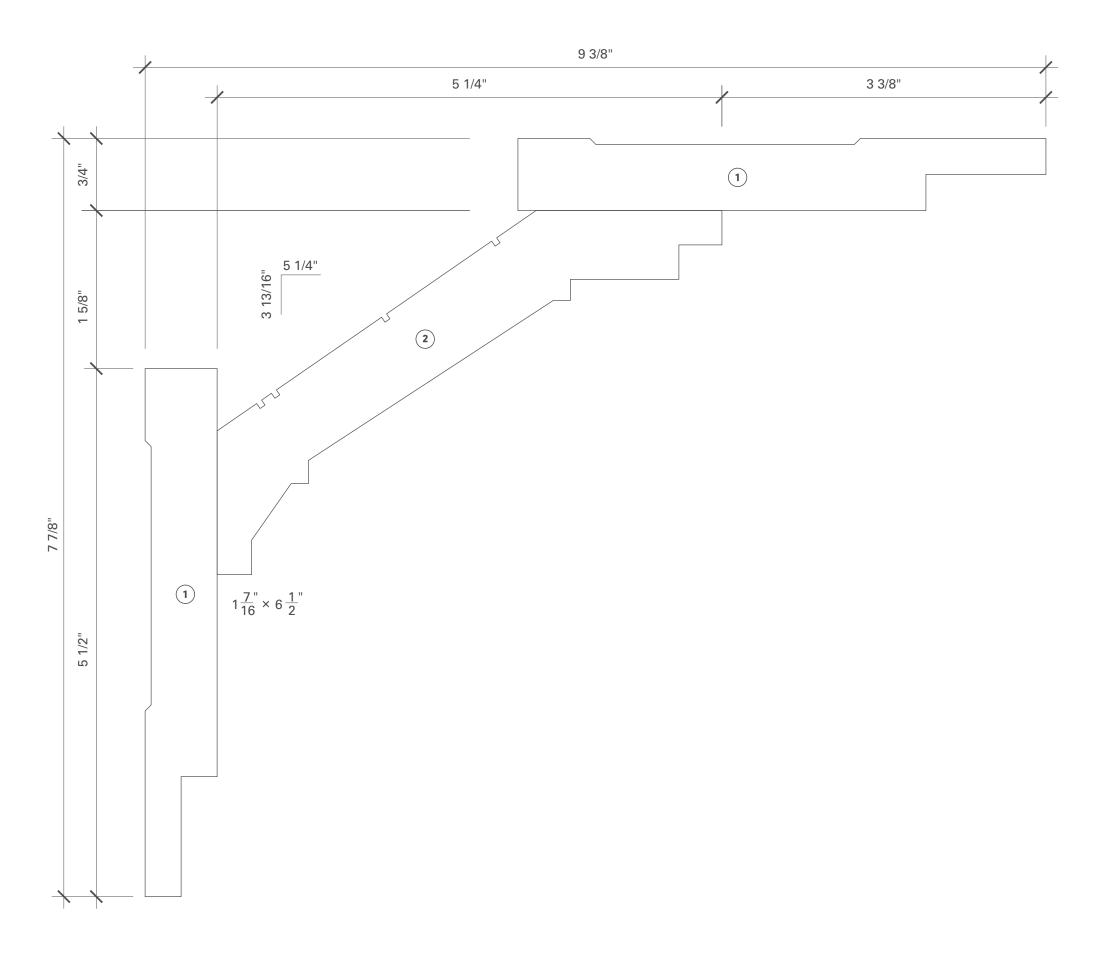

# 2.3—Ceiling Combinations

2.3 Combinations

1 ILINE 1905

2 IL 372

2.3 Combinations 2.3 Combinations

1 ILINE 3912

2 ILINE 3901

2.3 Combinations

1 ILINE 3903

2 ILINE 3905