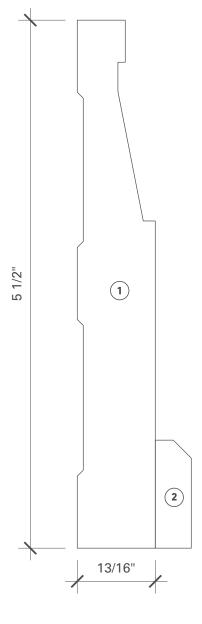

# 2.4 — Bases

- 1 ILINE 1901
- 2 ILINE 1901S

- 1 ILINE 1902
- 2 ILINE 1901S

26

2.4 Bases

- 1 ILINE 1903
- 2 ILINE 1903S

- 1 ILINE 1904
- 2 ILINE 1902S

- 1 ILINE 1905
- 2 ILINE 1904S