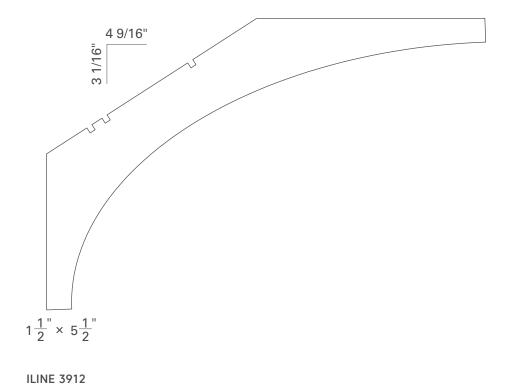

# 2.3—Ceiling Combinations

2.3 Combinations

1 ILINE 1905

2 IL 372

2.3 Combinations 2.3 Combinations

1 ILINE 3912

2 ILINE 3901

2.3 Combinations