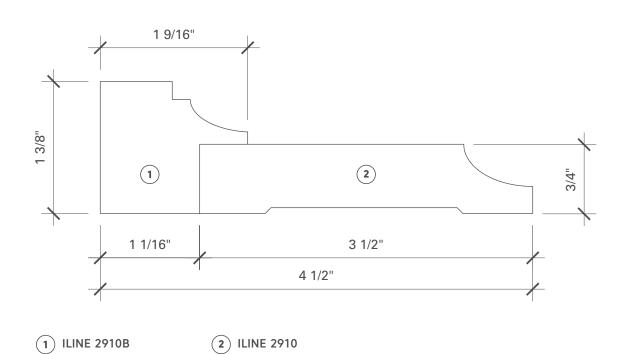

# 2.1—Casings

1 ILINE 2913B

2 ILINE 2902

**ILINE 2901** 

1 ILINE 2902B

2 ILINE 2902

4

2.1 Casings