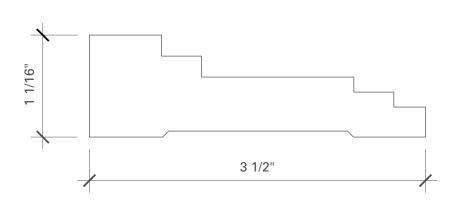

# 2.1—Casings

1 ILINE 2913B

2 ILINE 2902

**ILINE 2901** 

1 ILINE 2902B

2 ILINE 2902

4

2.1 Casings