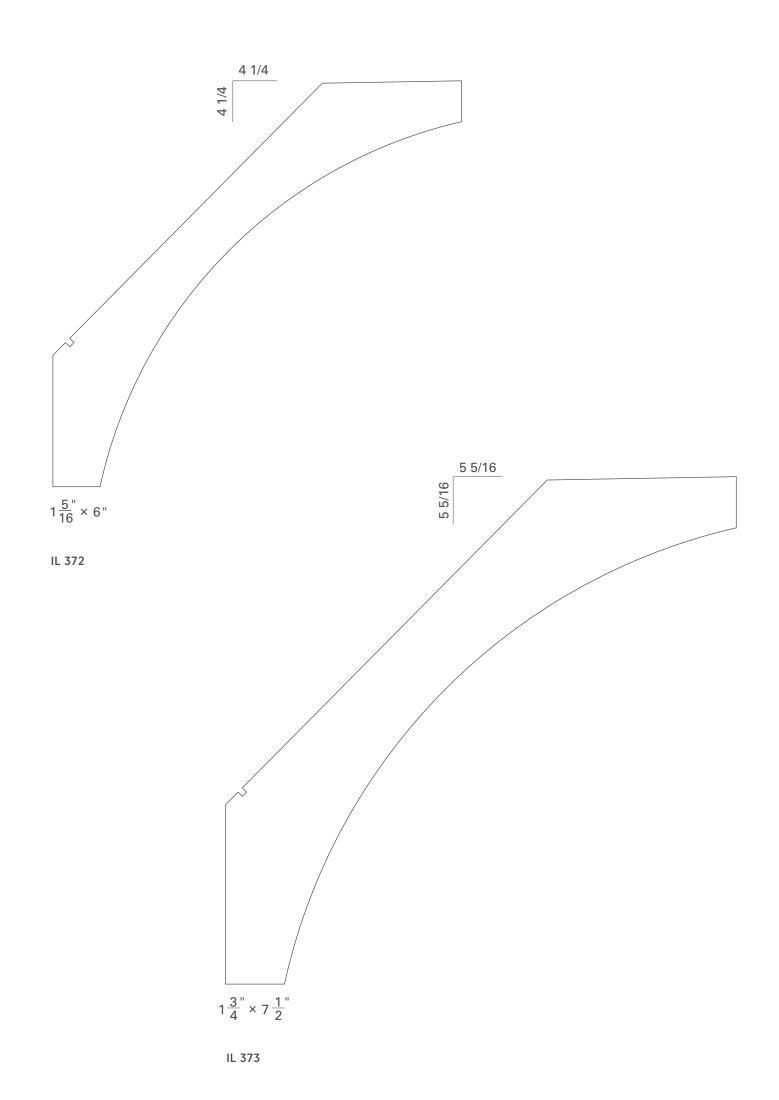

# 2.3—Ceiling Combinations

2.3 Combinations

1 ILINE 1905

2 IL 372

2.3 Combinations 2.3 Combinations

1 ILINE 3912

2 ILINE 3901

2.3 Combinations