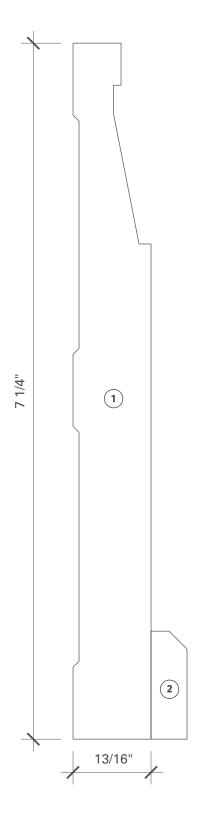

# 2.4 — Bases

- 1 ILINE 1901
- 2 ILINE 1901S

- 1 ILINE 1902
- 2 ILINE 1901S

26

2.4 Bases

- 1 ILINE 1903
- 2 ILINE 1903S

- 1 ILINE 1904
- 2 ILINE 1902S

- 1 ILINE 1905
- 2 ILINE 1904S