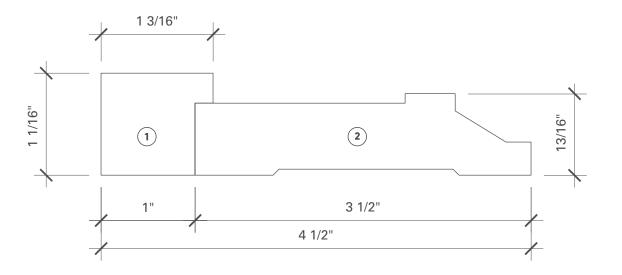

# 2.1—Casings

1 ILINE 2913B

2 ILINE 2902

**ILINE 2901** 

1 ILINE 2902B

2 ILINE 2902

4

2.1 Casings